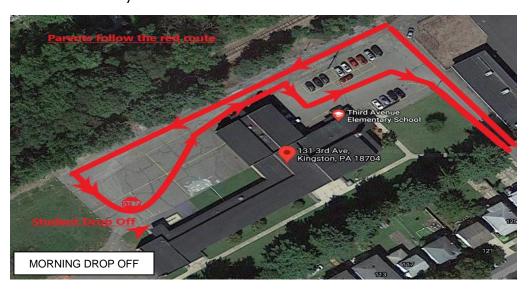

## Third Avenue Kindergarten Center MORNING DROP OFF

If you drive your student to school, please follow the arrows in the below image to enter the rear parking lot. Upon entering, please line up along the train trestle, turn at the softball field, and stop near the rear door. Doors open at 8:40AM. At this time, a staff member will assist your student in exiting the vehicle, one car at a time. Please keep the line moving and wait in your car until it is your turn to drop off. Then, carefully exit the rear parking lot following the arrows. For everyone's safety, please remain in your vehicle at all times.