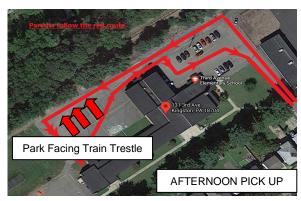

## **AFTERNOON PICK UP**

If you will be picking up your student from school, please enter the same way as you did for morning drop off. Please park in the rear parking lot facing the train trestle and wait for your child's class to be dismissed. Dismissal will begin at approximately 3:30PM.